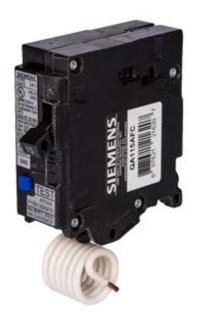

## **SIEMENS**

Data sheet US2:QA120AFCP

Siemens Low Voltage Residential Circuit Breakers Miniature Circuit Breakers AFCI - Combo AFCI 1-pole plug-on 10k are Circuit Protection Load Center Mains, Feeders, and Miniature Circuit Breakers. Dimensions (L x W x H) IN: 1.2 x 3.1 x 4.4. Type QAF2 for electrical distribution applications. Meets stds: UL 1699. Rated 120 V (20A). Connector: plug-in. (AIR 10 AIC). No special features listed.

| Number of poles                | 1                       |
|--------------------------------|-------------------------|
| Suitability for operation      | Electrical Distribution |
| Electricity                    |                         |
| Continuous current rated value | 20 A                    |
| Model                          |                         |
| Product brand name             | SIEMENS                 |
| Type of electrical connection  | PLUG-IN                 |
| Mechanical Design              |                         |
| Depth [in]                     | 1.2 in                  |
| Design of the product          | QAF2                    |
| Height [in]                    | 4.4 in                  |
| Width [in]                     | 3.1 in                  |
| General product approval       |                         |
| Standard                       | UL 1699                 |
| last modified:                 | 06/04/2019              |