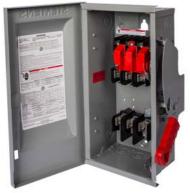

## **SIEMENS**

Data sheet US2:HF323SCH

Siemens Low Voltage Circuit Protection Heavy Duty Safety Switches. Type: ENCLOSED, SAFETY SWITCH Std: UL V. Rating: 240V A. Rating: 100A No. Of Poles: 3P F. Rating: 60Hz Action: SINGLE THROW Material: SS Enclosure: TYPE 4X. 2-3 point mounting holes. Insulation: YES O. Cycles: 10000 O. Temperature: (-20F-120F) AMBIENT TEMPERATURE Environmental Conditions: INDUSTRIAL CORROSIVE RESISTANCE