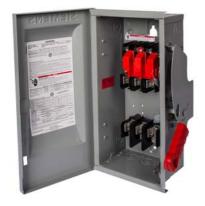

## **SIEMENS**

Data sheet US2:HF322NRG

Siemens Low Voltage Circuit Protection Heavy Duty Safety Switches. 60A 3P 240V 4W FUSED HD TYPE 3R W/GB

| machanical carries life (aparating avales) typical    | 10000                                           |
|-------------------------------------------------------|-------------------------------------------------|
| mechanical service life (operating cycles) typical    |                                                 |
| fastening method                                      | SURFACE                                         |
| number of poles                                       | 3                                               |
| suitability for operation                             | DISCONNECTING MEAN FOR SERVICE ENTRANCE / LOADS |
| Electricity                                           |                                                 |
| ampacity                                              | 60 A                                            |
| supply voltage frequency rated value 50/60 Hz         | Yes                                             |
| Environmental conditions                              |                                                 |
| ambient temperature during operation maximum          | 85 °C                                           |
| ambient temperature during operation minimum          | -29 °C                                          |
| Model                                                 |                                                 |
| product brand name                                    | SIEMENS                                         |
| product sub brand name                                | VBII                                            |
| product type designation                              | HEAVY DUTY SWITCH                               |
| special product feature                               | FACTORY INSTALLED GROUND BAR                    |
| type of electrical connection                         | MECHANICAL LUGS                                 |
| Mechanical Design                                     |                                                 |
|                                                       |                                                 |
| design of the housing                                 | TYPE 3R                                         |
| design of the housing design of the actuating element | TYPE 3R<br>SINGLE THROW                         |
| 5                                                     | =                                               |
| design of the actuating element                       | SINGLE THROW                                    |