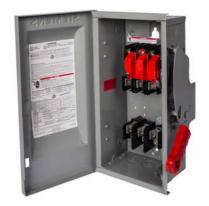

## **SIEMENS**

Data sheet US2:HF322JPN

Siemens Low Voltage Circuit Protection Heavy Duty Safety Switches. 60A 3P FUSED PN RECEPT SW TYPE 12

10000 mechanical service life (operating cycles) typical SURFACE fastening method number of poles suitability for operation PROTECTION OF HEAVY DUTY PORTABLE EQUIPMENT Electricity ampacity 60 A supply voltage frequency rated value 50/60 Hz Yes **Environmental conditions** ambient temperature during operation maximum 85 °C ambient temperature during operation minimum -29 °C Model product brand name **SIEMENS** product sub brand name VBII product type designation **HEAVY DUTY SWITCH** special product feature ACCEPTS PYLE-NATIONAL QuelArc PLUGS INTERLOCKED PLUG type of electrical connection **Mechanical Design** design of the housing TYPE 12 design of the actuating element SINGLE THROW material STEEL