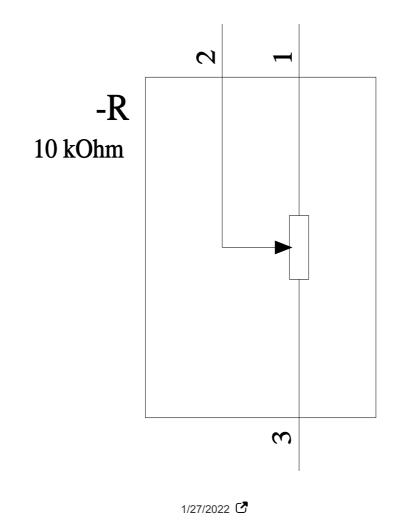

## 3SU1200-2PS10-1AA0

|                                                                                                                                                                                                                         | Potentiometer, compact, 22 mm, round, plastic, black, 10k ohm, with holder, screw terminal |
|-------------------------------------------------------------------------------------------------------------------------------------------------------------------------------------------------------------------------|--------------------------------------------------------------------------------------------|
| product brand name                                                                                                                                                                                                      | SIRIUS ACT                                                                                 |
| product designation                                                                                                                                                                                                     | Potentiometers                                                                             |
| design of the product                                                                                                                                                                                                   | Compact unit                                                                               |
| product type designation                                                                                                                                                                                                | 3SU1                                                                                       |
| product line                                                                                                                                                                                                            | Plastic, black, 22 mm                                                                      |
| manufacturer's article number of the supplied holder                                                                                                                                                                    | <u>3SU1550-0AA10-0AA0</u>                                                                  |
| Enclosure                                                                                                                                                                                                               |                                                                                            |
| number of command points                                                                                                                                                                                                | 1                                                                                          |
| Actuator                                                                                                                                                                                                                | ·                                                                                          |
| design of the actuating element                                                                                                                                                                                         | Rotary knob                                                                                |
| principle of operation of the actuating element                                                                                                                                                                         | Infinitely variable adjustment, angle of rotation 280°                                     |
| color of the actuating element                                                                                                                                                                                          | black                                                                                      |
| material of the actuating element                                                                                                                                                                                       | plastic                                                                                    |
| shape of the actuating element                                                                                                                                                                                          | round                                                                                      |
| outer diameter of the actuating element                                                                                                                                                                                 | 30 mm                                                                                      |
| Maximum deflection angle [°]                                                                                                                                                                                            | 280°                                                                                       |
| Front ring                                                                                                                                                                                                              |                                                                                            |
| product component front ring                                                                                                                                                                                            | No                                                                                         |
| Holder                                                                                                                                                                                                                  |                                                                                            |
| material of the holder                                                                                                                                                                                                  | Plastic                                                                                    |
| General technical data                                                                                                                                                                                                  |                                                                                            |
| insulation voltage rated value                                                                                                                                                                                          | 500 V                                                                                      |
| degree of pollution                                                                                                                                                                                                     | 3                                                                                          |
| protection class IP                                                                                                                                                                                                     | IP66, IP67, IP69(IP69K)                                                                    |
| <ul> <li>of the terminal</li> </ul>                                                                                                                                                                                     | IP20, clamping screw tightened                                                             |
| degree of protection NEMA rating                                                                                                                                                                                        | 1, 2, 3, 3R, 4, 4X, 12, 13                                                                 |
| shock resistance                                                                                                                                                                                                        |                                                                                            |
| <ul> <li>according to IEC 60068-2-27</li> </ul>                                                                                                                                                                         | sinusoidal half-wave 15g / 11 ms                                                           |
| <ul> <li>for railway applications according to EN 61373</li> </ul>                                                                                                                                                      | Category 1, Class B                                                                        |
| vibration resistance                                                                                                                                                                                                    |                                                                                            |
| <ul> <li>according to IEC 60068-2-6</li> </ul>                                                                                                                                                                          | 10 500 Hz: 5g                                                                              |
| <ul> <li>for railway applications according to EN 61373</li> </ul>                                                                                                                                                      | Category 1, Class B                                                                        |
|                                                                                                                                                                                                                         | 05.000                                                                                     |
| mechanical service life (switching cycles) typical                                                                                                                                                                      | 25 000                                                                                     |
| reference code according to IEC 81346-2                                                                                                                                                                                 | S                                                                                          |
| reference code according to IEC 81346-2<br>Substance Prohibitance (Date)                                                                                                                                                |                                                                                            |
| reference code according to IEC 81346-2<br>Substance Prohibitance (Date)<br>Connections/ Terminals                                                                                                                      | S<br>01/01/2016                                                                            |
| reference code according to IEC 81346-2<br>Substance Prohibitance (Date)<br>Connections/ Terminals<br>type of electrical connection                                                                                     | S                                                                                          |
| reference code according to IEC 81346-2<br>Substance Prohibitance (Date)<br>Connections/ Terminals<br>type of electrical connection<br>type of connectable conductor cross-sections                                     | S<br>01/01/2016<br>screw-type terminals                                                    |
| reference code according to IEC 81346-2<br>Substance Prohibitance (Date)<br>Connections/ Terminals<br>type of electrical connection<br>type of connectable conductor cross-sections<br>• solid with core end processing | S<br>01/01/2016<br>screw-type terminals<br>2x (0.5 0.75 mm <sup>2</sup> )                  |
| reference code according to IEC 81346-2<br>Substance Prohibitance (Date)<br>Connections/ Terminals<br>type of electrical connection<br>type of connectable conductor cross-sections                                     | S<br>01/01/2016<br>screw-type terminals                                                    |