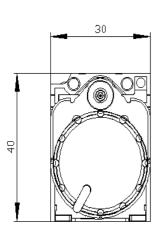

| <ul> <li>finely stranded without core end processing</li> </ul> | 2x (1,0 1,5 mm²)                                                                                                                          |
|-----------------------------------------------------------------|-------------------------------------------------------------------------------------------------------------------------------------------|
| • at AWG cables                                                 | 2x (18 14)                                                                                                                                |
| tightening torgue of the screws in the bracket                  | 1 1.2 N·m                                                                                                                                 |
| tightening torque with screw-type terminals                     | 0.8 1 N·m                                                                                                                                 |
| Ambient conditions                                              |                                                                                                                                           |
| ambient temperature                                             |                                                                                                                                           |
| <ul> <li>during operation</li> </ul>                            | -25 +70 °C                                                                                                                                |
| <ul> <li>during storage</li> </ul>                              | -40 +80 °C                                                                                                                                |
| environmental category during operation according to IEC 60721  | 3M6, 3S2, 3B2, 3C3, 3K6 (with relative air humidity of 10 95%, no condensation in operation permitted for all devices behind front panel) |
| Installation/ mounting/ dimensions                              |                                                                                                                                           |
| height                                                          | 40 mm                                                                                                                                     |
| width                                                           | 30 mm                                                                                                                                     |
| shape of the installation opening                               | round                                                                                                                                     |
| mounting diameter                                               | 22.3 mm                                                                                                                                   |
| positive tolerance of installation diameter                     | 0.4 mm                                                                                                                                    |
| mounting height                                                 | 19.4 mm                                                                                                                                   |
| installation width                                              | 30 mm                                                                                                                                     |
| installation depth                                              | 46 mm                                                                                                                                     |
| Certificates/ approvals                                         |                                                                                                                                           |
| General Product Approval                                        | Declaration of Conformity                                                                                                                 |
| Confirmation                                                    |                                                                                                                                           |
|                                                                 |                                                                                                                                           |
|                                                                 |                                                                                                                                           |
| CSA UL                                                          | EG-Konf.                                                                                                                                  |
|                                                                 |                                                                                                                                           |
|                                                                 |                                                                                                                                           |
|                                                                 |                                                                                                                                           |