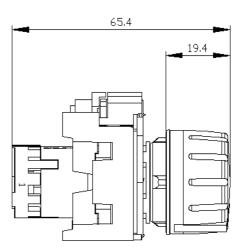

| <ul> <li>finely stranded without core end processing</li> </ul> | 2x (1,0 1,5 mm²)                                                                                                                          |
|-----------------------------------------------------------------|-------------------------------------------------------------------------------------------------------------------------------------------|
| • at AWG cables                                                 | 2x (18 14)                                                                                                                                |
| tightening torgue of the screws in the bracket                  | 1 1.2 N·m                                                                                                                                 |
| tightening torque with screw-type terminals                     | 0.8 1 N·m                                                                                                                                 |
| Ambient conditions                                              |                                                                                                                                           |
| ambient temperature                                             |                                                                                                                                           |
| <ul> <li>during operation</li> </ul>                            | -25 +70 °C                                                                                                                                |
| <ul> <li>during storage</li> </ul>                              | -40 +80 °C                                                                                                                                |
| environmental category during operation according to IEC 60721  | 3M6, 3S2, 3B2, 3C3, 3K6 (with relative air humidity of 10 95%, no condensation in operation permitted for all devices behind front panel) |
| Installation/ mounting/ dimensions                              |                                                                                                                                           |
| height                                                          | 40 mm                                                                                                                                     |
| width                                                           | 30 mm                                                                                                                                     |
| shape of the installation opening                               | round                                                                                                                                     |
| mounting diameter                                               | 22.3 mm                                                                                                                                   |
| positive tolerance of installation diameter                     | 0.4 mm                                                                                                                                    |
| mounting height                                                 | 19.4 mm                                                                                                                                   |
| installation width                                              | 30 mm                                                                                                                                     |
| installation depth                                              | 46 mm                                                                                                                                     |
| Certificates/ approvals                                         |                                                                                                                                           |
| General Product Approval                                        | Declaration of Conformity                                                                                                                 |
| Confirmation                                                    |                                                                                                                                           |
|                                                                 |                                                                                                                                           |
|                                                                 |                                                                                                                                           |
| CSA UL                                                          | EG-Konf.                                                                                                                                  |
|                                                                 |                                                                                                                                           |
|                                                                 |                                                                                                                                           |
|                                                                 |                                                                                                                                           |