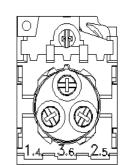

| <ul> <li>finely stranded without core end processing</li> </ul> | 2x (1,0 1,5 mm²)                                                                                                                          |
|-----------------------------------------------------------------|-------------------------------------------------------------------------------------------------------------------------------------------|
| • at AWG cables                                                 | 2x (18 14)                                                                                                                                |
| tightening torgue of the screws in the bracket                  | 1 1.2 N·m                                                                                                                                 |
| tightening torque with screw-type terminals                     | 0.8 1 N·m                                                                                                                                 |
| Ambient conditions                                              |                                                                                                                                           |
| ambient temperature                                             |                                                                                                                                           |
| <ul> <li>during operation</li> </ul>                            | -25 +70 °C                                                                                                                                |
| <ul> <li>during storage</li> </ul>                              | -40 +80 °C                                                                                                                                |
| environmental category during operation according to IEC 60721  | 3M6, 3S2, 3B2, 3C3, 3K6 (with relative air humidity of 10 95%, no condensation in operation permitted for all devices behind front panel) |
| Installation/ mounting/ dimensions                              |                                                                                                                                           |
| height                                                          | 40 mm                                                                                                                                     |
| width                                                           | 30 mm                                                                                                                                     |
| shape of the installation opening                               | round                                                                                                                                     |
| mounting diameter                                               | 22.3 mm                                                                                                                                   |
| positive tolerance of installation diameter                     | 0.4 mm                                                                                                                                    |
| mounting height                                                 | 19.4 mm                                                                                                                                   |
| installation width                                              | 30 mm                                                                                                                                     |
| installation depth                                              | 46 mm                                                                                                                                     |
| Certificates/ approvals                                         |                                                                                                                                           |
| General Product Approval                                        | Declaration of Conformity                                                                                                                 |
| Confirmation                                                    |                                                                                                                                           |
|                                                                 |                                                                                                                                           |
|                                                                 |                                                                                                                                           |
| CSA UL                                                          | EG-Konf.                                                                                                                                  |
|                                                                 |                                                                                                                                           |
|                                                                 |                                                                                                                                           |
|                                                                 |                                                                                                                                           |