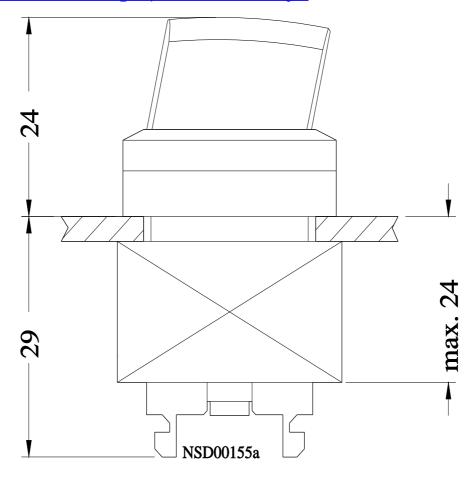

## 3SB3001-2KA71

|                                                                   | 22MM PLASTIC ROUND ACTUATOR: SELECTOR SWITCH LATCHING 2<br>SWITCH POSITIONS O-I ILLUMINATED INCL. HOLDER FOR 3 ELEMENTS                              |
|-------------------------------------------------------------------|------------------------------------------------------------------------------------------------------------------------------------------------------|
|                                                                   | WITH HOLDER CLEAR !!! Phased-out product !!! SIRIUS ACT 3SU1 is successor<br>Preferred successor type is >>3SU1002-2BF60-0AA0 + 3SU1500-0AA10-0AA0<< |
| design of the product                                             | Single device round                                                                                                                                  |
| Enclosure                                                         |                                                                                                                                                      |
| number of command points                                          | 1                                                                                                                                                    |
| Actuator                                                          |                                                                                                                                                      |
| design of the actuating element                                   | selector switch                                                                                                                                      |
| principle of operation of the actuating element                   | latching                                                                                                                                             |
| product extension optional light source                           | Yes                                                                                                                                                  |
| color of the actuating element                                    | clear                                                                                                                                                |
| material of the actuating element                                 | plastic                                                                                                                                              |
| outer diameter of the actuating element                           | 28.5 mm                                                                                                                                              |
| type of unlocking device                                          | rotate-to-unlatch mechanism                                                                                                                          |
| number of switching positions                                     | 2                                                                                                                                                    |
| actuating angle                                                   | -                                                                                                                                                    |
| clockwise                                                         | 50°                                                                                                                                                  |
| Front ring                                                        |                                                                                                                                                      |
| product component front ring                                      | Yes                                                                                                                                                  |
| design of the front ring                                          | Standard                                                                                                                                             |
| material of the front ring                                        | plastic                                                                                                                                              |
| color of the front ring                                           | black                                                                                                                                                |
| Holder                                                            | bidok -                                                                                                                                              |
| material of the holder                                            | Plastic                                                                                                                                              |
| General technical data                                            |                                                                                                                                                      |
| product function                                                  |                                                                                                                                                      |
| EMERGENCY OFF function                                            | No                                                                                                                                                   |
| EMERGENCY STOP function                                           | No                                                                                                                                                   |
| protection class IP                                               | IP66                                                                                                                                                 |
| vibration resistance according to IEC 60068-2-6                   | 20 200 Hz: 5g                                                                                                                                        |
| operating frequency maximum                                       | 1 000 1/h                                                                                                                                            |
| mechanical service life (operating cycles) typical                | 300 000                                                                                                                                              |
| reference code according to IEC 81346-2                           | S                                                                                                                                                    |
| Substance Prohibitance (Date)                                     | 07/01/2006                                                                                                                                           |
| Connections/ Terminals                                            | 0110112000                                                                                                                                           |
| tightening torque of the screws in the bracket                    | 1 1.2 N·m                                                                                                                                            |
| Ambient conditions                                                | 1 1.2 N III                                                                                                                                          |
| ambient temperature                                               |                                                                                                                                                      |
| during operation                                                  | -25 +70 °C                                                                                                                                           |
| during operation during storage                                   | -40 +80 °C                                                                                                                                           |
| environmental category during operation according to IEC<br>60721 | 3K6                                                                                                                                                  |
| Installation/ mounting/ dimensions                                |                                                                                                                                                      |
| fastening method                                                  | front mounting                                                                                                                                       |
| shape of the installation opening                                 | round                                                                                                                                                |
| mounting diameter                                                 | 22 mm                                                                                                                                                |
| mounting height                                                   | 24 mm                                                                                                                                                |
| installation width                                                | 28.5 mm                                                                                                                                              |
| installation depth                                                | 29 mm                                                                                                                                                |
| Certificates/ approvals                                           |                                                                                                                                                      |
| General Product Approval                                          | Marine / Shipping                                                                                                                                    |