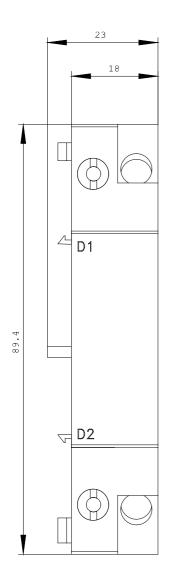

| • 1 / at 60 Hz / for AC / rated value                                                                                                | V  | 480                 |  |  |
|--------------------------------------------------------------------------------------------------------------------------------------|----|---------------------|--|--|
| Installation/mounting/dimensions:                                                                                                    |    |                     |  |  |
| Type of fixing/fixation                                                                                                              |    | snap-on mounting    |  |  |
| Width                                                                                                                                | mm | 18.5                |  |  |
| Height                                                                                                                               | mm | 90                  |  |  |
| Depth                                                                                                                                | mm | 68                  |  |  |
| Certificates/approvals:                                                                                                              |    |                     |  |  |
| verification of suitability                                                                                                          |    | CE / UL / CSA / CCC |  |  |
| Further information:                                                                                                                 |    |                     |  |  |
| Information- and Downloadcenter (Catalogs, Brochures,)<br>http://www.siemens.com/industrial-controls/catalogs                        |    |                     |  |  |
| Global Industry Mall (Online ordering system)<br>http://www.siemens.com/industrial-controls/mall                                     |    |                     |  |  |
| Service&Support (Manuals, Certificates, Characteristics, FAQs,)<br>http://support.automation.siemens.com/WW/view/en/3RV2902-1AV1/all |    |                     |  |  |