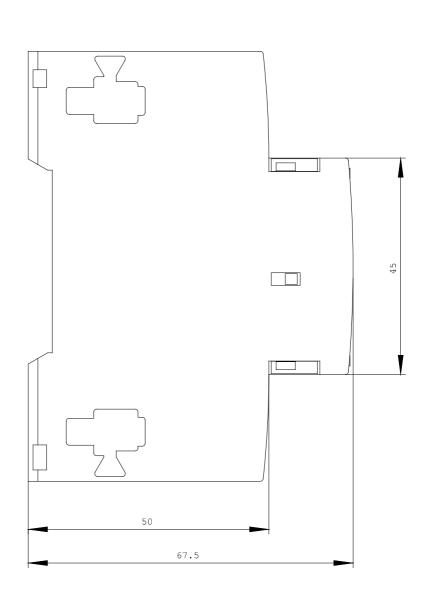

| • 1 / at 60 Hz / for AC / rated value                                                                                                | V  | 480                 |  |  |
|--------------------------------------------------------------------------------------------------------------------------------------|----|---------------------|--|--|
| Installation/mounting/dimensions:                                                                                                    |    |                     |  |  |
| Type of fixing/fixation                                                                                                              |    | snap-on mounting    |  |  |
| Width                                                                                                                                | mm | 18.5                |  |  |
| Height                                                                                                                               | mm | 90                  |  |  |
| Depth                                                                                                                                | mm | 68                  |  |  |
| Certificates/approvals:                                                                                                              |    |                     |  |  |
| verification of suitability                                                                                                          |    | CE / UL / CSA / CCC |  |  |
| Further information:                                                                                                                 |    |                     |  |  |
| Information- and Downloadcenter (Catalogs, Brochures,)<br>http://www.siemens.com/industrial-controls/catalogs                        |    |                     |  |  |
| Global Industry Mall (Online ordering system)<br>http://www.siemens.com/industrial-controls/mall                                     |    |                     |  |  |
| Service&Support (Manuals, Certificates, Characteristics, FAQs,)<br>http://support.automation.siemens.com/WW/view/en/3RV2902-1AV1/all |    |                     |  |  |